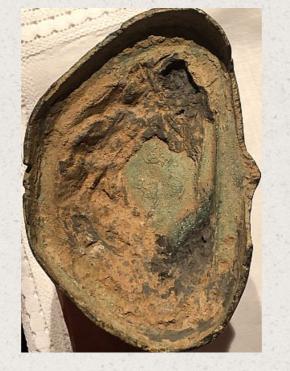

## Special antique bronze Pyu Buddha

- Material : bronze
- 19 cm high
- Pyu style
- Bhumisparsha mudra
- 8th century
- With few traces of 24 krt. gilding
- With a very nice and beautiful, original patina!
- Very small crack in the neck of the statue, but the statue is still very strong. Can be restored upon request.
- Found in Beikthano area, one of the 3 most powerful ancient Pyu cities in Burma
- Weight: 1,45 kgs
- Originating from Burma
- Nr: NVDW-01
- Price: 17,500 euro