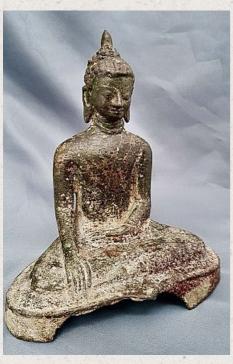

## Special antique bronze Pyu Buddha

- Material : bronze
- 19 cm high
- Pyu style
- Bhumisparsha mudra
- 8th century
- With few traces of 24 krt. gilding
- With a very nice and beautiful, original patina!
- Very small crack in the neck of the statue, but the statue is still very strong. Can be restored upon request.
- Found in Beikthano area, one of the 3 most powerful ancient Pyu cities in Burma
- Weight: 1,45 kgs
- Originating from Burma
- Nr: NVDW-01
- Price: 17,500 euro