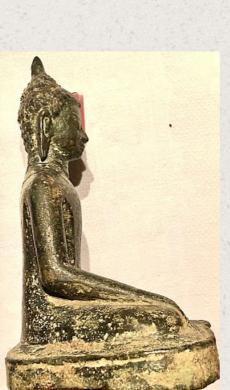

## Special antique bronze Pyu Buddha

- Material : bronze
- 19 cm high
- Pyu style
- Bhumisparsha mudra
- 8th century
- With few traces of 24 krt. gilding
- With a very nice and beautiful, original patina!
- Very small crack in the neck of the statue, but the statue is still very strong. Can be restored upon request.
- Found in Beikthano area, one of the 3 most powerful ancient Pyu cities in Burma
- Weight: 1,45 kgs
- Originating from Burma
- Nr: NVDW-01
- Price: 17,500 euro