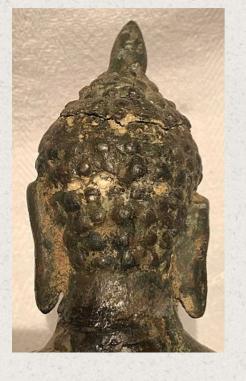

## Special antique bronze Pyu Buddha

- Material : bronze
- 19 cm high
- Pyu style
- Bhumisparsha mudra
- 8th century
- With few traces of 24 krt. gilding
- With a very nice and beautiful, original patina!
- Very small crack in the neck of the statue, but the statue is still very strong. Can be restored upon request.
- Found in Beikthano area, one of the 3 most powerful ancient Pyu cities in Burma
- Weight: 1,45 kgs
- Originating from Burma
- Nr: NVDW-01
- Price: 17,500 euro