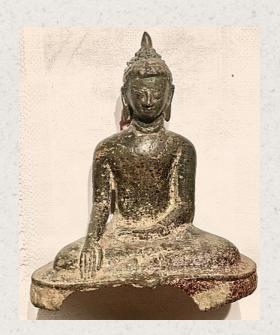

## Special antique bronze Pyu Buddha

- Material : bronze
- 19 cm high
- Pyu style
- Bhumisparsha mudra
- 8th century
- With few traces of 24 krt. gilding
- With a very nice and beautiful, original patina!
- Very small crack in the neck of the statue, but the statue is still very strong. Can be restored upon request.
- Found in Beikthano area, one of the 3 most powerful ancient Pyu cities in Burma
- Weight: 1,45 kgs
- Originating from Burma
- Nr: NVDW-01
- Price: 17,500 euro