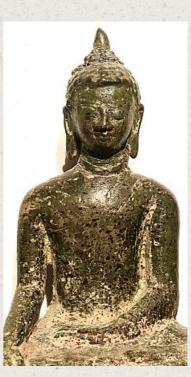

## Special antique bronze Pyu Buddha

- Material : bronze
- 19 cm high
- Pyu style
- Bhumisparsha mudra
- 8th century
- With few traces of 24 krt. gilding
- With a very nice and beautiful, original patina!
- Very small crack in the neck of the statue, but the statue is still very strong. Can be restored upon request.
- Found in Beikthano area, one of the 3 most powerful ancient Pyu cities in Burma
- Weight: 1,45 kgs
- Originating from Burma
- Nr: NVDW-01
- Price: 17,500 euro