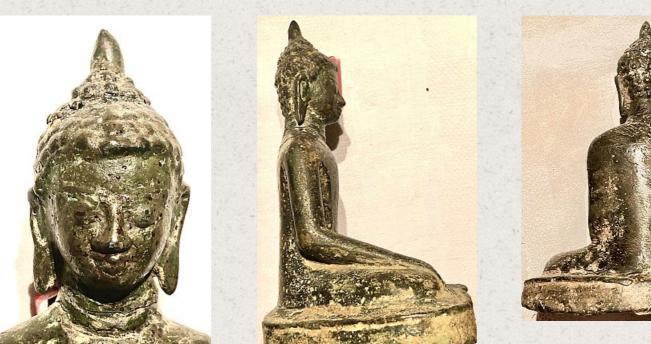

## Special antique bronze Pyu Buddha

- Material : bronze
- 19 cm high
- Pyu style
- Bhumisparsha mudra
- 8th century
- With few traces of 24 krt. gilding
- With a very nice and beautiful, original patina!
- Very small crack in the neck of the statue, but the statue is still very strong. Can be restored upon request.
- Found in Beikthano area, one of the 3 most powerful ancient Pyu cities in Burma
- Weight: 1,45 kgs
- Originating from Burma
- Nr: NVDW-01
- Price: 17,500 euro