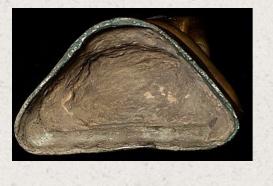

## Antique Utong-C Thai Buddha

- Material : bronze
- 37 cm high
- Dates from the end of the Utong style and is contemporary with the Ayuthaya style.
- The distinctive pinched base with the overhanging knees. band between the forehead and hair, relatively short hands and feet, pierced ears, and tall flat-backed flame atop his head are all typical of this type.
- Bhumisparsha mudra
- 16/17th century
- Some original gilding remains, as seen in the photos. From an old UK collection. No damage or repair.
- This is perhaps the finest late Utong Buddha I have ever offered especially in such exceptional condition and in such a good size.
- Originating from Thailand
- Nr: 765