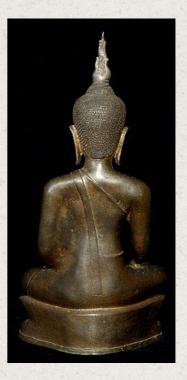

## Antique Utong-C Thai Buddha

- Material : bronze
- 37 cm high
- Dates from the end of the Utong style and is contemporary with the Ayuthaya style.
- The distinctive pinched base with the overhanging knees. band between the forehead and hair, relatively short hands and feet, pierced ears, and tall flat-backed flame atop his head are all typical of this type.
- Bhumisparsha mudra
- 16/17th century
- Some original gilding remains, as seen in the photos. From an old UK collection. No damage or repair.
- This is perhaps the finest late Utong Buddha I have ever offered especially in such exceptional condition and in such a good size.
- Originating from Thailand
- Nr: 765