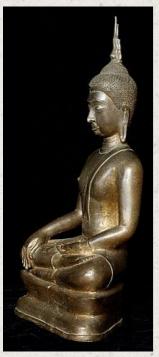

## Antique Utong-C Thai Buddha

- Material : bronze
- 37 cm high
- Dates from the end of the Utong style and is contemporary with the Ayuthaya style.
- The distinctive pinched base with the overhanging knees. band between the forehead and hair, relatively short hands and feet, pierced ears, and tall flat-backed flame atop his head are all typical of this type.
- Bhumisparsha mudra
- 16/17th century
- Some original gilding remains, as seen in the photos. From an old UK collection. No damage or repair.
- This is perhaps the finest late Utong Buddha I have ever offered especially in such exceptional condition and in such a good size.
- Originating from Thailand
- Nr: 765