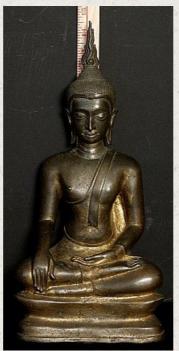

## Antique Utong-C Thai Buddha

- Material : bronze
- 37 cm high
- Dates from the end of the Utong style and is contemporary with the Ayuthaya style.
- The distinctive pinched base with the overhanging knees. band between the forehead and hair, relatively short hands and feet, pierced ears, and tall flat-backed flame atop his head are all typical of this type.
- Bhumisparsha mudra
- 16/17th century
- Some original gilding remains, as seen in the photos. From an old UK collection. No damage or repair.
- This is perhaps the finest late Utong Buddha I have ever offered especially in such exceptional condition and in such a good size.
- Originating from Thailand
- Nr: 765