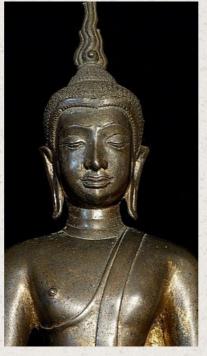

## Antique Utong-C Thai Buddha

- Material : bronze
- 37 cm high
- Dates from the end of the Utong style and is contemporary with the Ayuthaya style.
- The distinctive pinched base with the overhanging knees. band between the forehead and hair, relatively short hands and feet, pierced ears, and tall flat-backed flame atop his head are all typical of this type.
- Bhumisparsha mudra
- 16/17th century
- Some original gilding remains, as seen in the photos. From an old UK collection. No damage or repair.
- This is perhaps the finest late Utong Buddha I have ever offered especially in such exceptional condition and in such a good size.
- Originating from Thailand
- Nr: 765