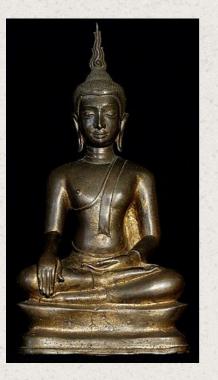

## Antique Utong-C Thai Buddha

- Material : bronze
- 37 cm high
- Dates from the end of the Utong style and is contemporary with the Ayuthaya style.
- The distinctive pinched base with the overhanging knees. band between the forehead and hair, relatively short hands and feet, pierced ears, and tall flat-backed flame atop his head are all typical of this type.
- Bhumisparsha mudra
- 16/17th century
- Some original gilding remains, as seen in the photos. From an old UK collection. No damage or repair.
- This is perhaps the finest late Utong Buddha I have ever offered especially in such exceptional condition and in such a good size.
- Originating from Thailand
- Nr: 765