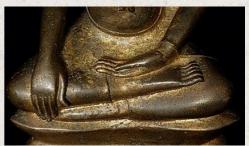

## Antique Utong-C Thai Buddha

- Material : bronze
- 37 cm high
- Dates from the end of the Utong style and is contemporary with the Ayuthaya style.
- The distinctive pinched base with the overhanging knees. band between the forehead and hair, relatively short hands and feet, pierced ears, and tall flat-backed flame atop his head are all typical of this type.
- Bhumisparsha mudra
- 16/17th century
- Some original gilding remains, as seen in the photos. From an old UK collection. No damage or repair.
- This is perhaps the finest late Utong Buddha I have ever offered especially in such exceptional condition and in such a good size.
- Originating from Thailand
- Nr: 765