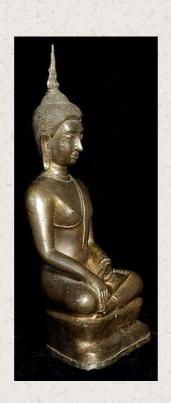

## Antique Utong-C Thai Buddha

- Material : bronze
- 37 cm high
- Dates from the end of the Utong style and is contemporary with the Ayuthaya style.
- The distinctive pinched base with the overhanging knees. band between the forehead and hair, relatively short hands and feet, pierced ears, and tall flat-backed flame atop his head are all typical of this type.
- Bhumisparsha mudra
- 16/17th century
- Some original gilding remains, as seen in the photos. From an old UK collection. No damage or repair.
- This is perhaps the finest late Utong Buddha I have ever offered especially in such exceptional condition and in such a good size.
- Originating from Thailand
- Nr: 765