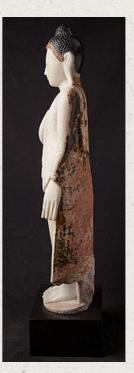

## Special antique alabaster Mandalay Buddha

- Material : marble
- 113 cm high
- 34 cm wide and 25 cm deep
- The height is measured including the base
- Mandalay style
- Early 19th century
- Traces of old lacquer & 24 krt. gold are still remaining on the backside
- Very high quality, probably my most special alabaster Mandalay Buddha statue!
- The base has recently been made, specially for this Buddha. It is made of wood & concrete, so that the Buddha stands very steady.
- Originating from Burma
- Nr: 2529-31