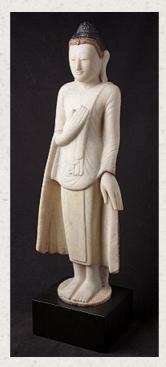

## Special antique alabaster Mandalay Buddha

- Material : marble
- 113 cm high
- 34 cm wide and 25 cm deep
- The height is measured including the base
- Mandalay style
- Early 19th century
- Traces of old lacquer & 24 krt. gold are still remaining on the backside
- Very high quality, probably my most special alabaster Mandalay Buddha statue!
- The base has recently been made, specially for this Buddha. It is made of wood & concrete, so that the Buddha stands very steady.
- Originating from Burma
- Nr: 2529-31