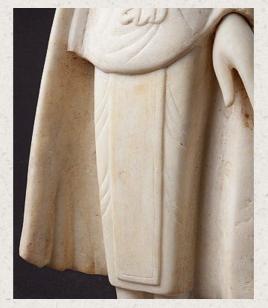

## Special antique alabaster Mandalay Buddha

- Material : marble
- 113 cm high
- 34 cm wide and 25 cm deep
- The height is measured including the base
- Mandalay style
- Early 19th century
- Traces of old lacquer & 24 krt. gold are still remaining on the backside
- Very high quality, probably my most special alabaster Mandalay Buddha statue!
- The base has recently been made, specially for this Buddha. It is made of wood & concrete, so that the Buddha stands very steady.
- Originating from Burma
- Nr: 2529-31