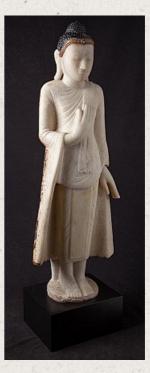

## Special antique alabaster Mandalay Buddha

- Material : marble
- 113 cm high
- 34 cm wide and 25 cm deep
- The height is measured including the base
- Mandalay style
- Early 19th century
- Traces of old lacquer & 24 krt. gold are still remaining on the backside
- Very high quality, probably my most special alabaster Mandalay Buddha statue!
- The base has recently been made, specially for this Buddha. It is made of wood & concrete, so that the Buddha stands very steady.
- Originating from Burma
- Nr: 2529-31