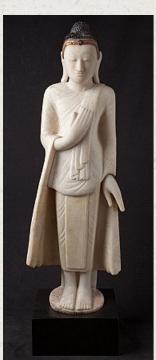

## Special antique alabaster Mandalay Buddha

- Material : marble
- 113 cm high
- 34 cm wide and 25 cm deep
- The height is measured including the base
- Mandalay style
- Early 19th century
- Traces of old lacquer & 24 krt. gold are still remaining on the backside
- Very high quality, probably my most special alabaster Mandalay Buddha statue!
- The base has recently been made, specially for this Buddha. It is made of wood & concrete, so that the Buddha stands very steady.
- Originating from Burma
- Nr: 2529-31