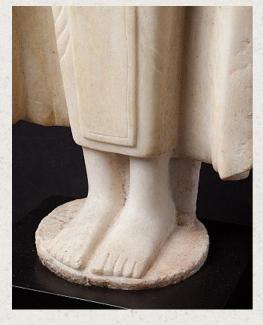

## Special antique alabaster Mandalay Buddha

- Material : marble
- 113 cm high
- 34 cm wide and 25 cm deep
- The height is measured including the base
- Mandalay style
- Early 19th century
- Traces of old lacquer & 24 krt. gold are still remaining on the backside
- Very high quality, probably my most special alabaster Mandalay Buddha statue!
- The base has recently been made, specially for this Buddha. It is made of wood & concrete, so that the Buddha stands very steady.
- Originating from Burma
- Nr: 2529-31