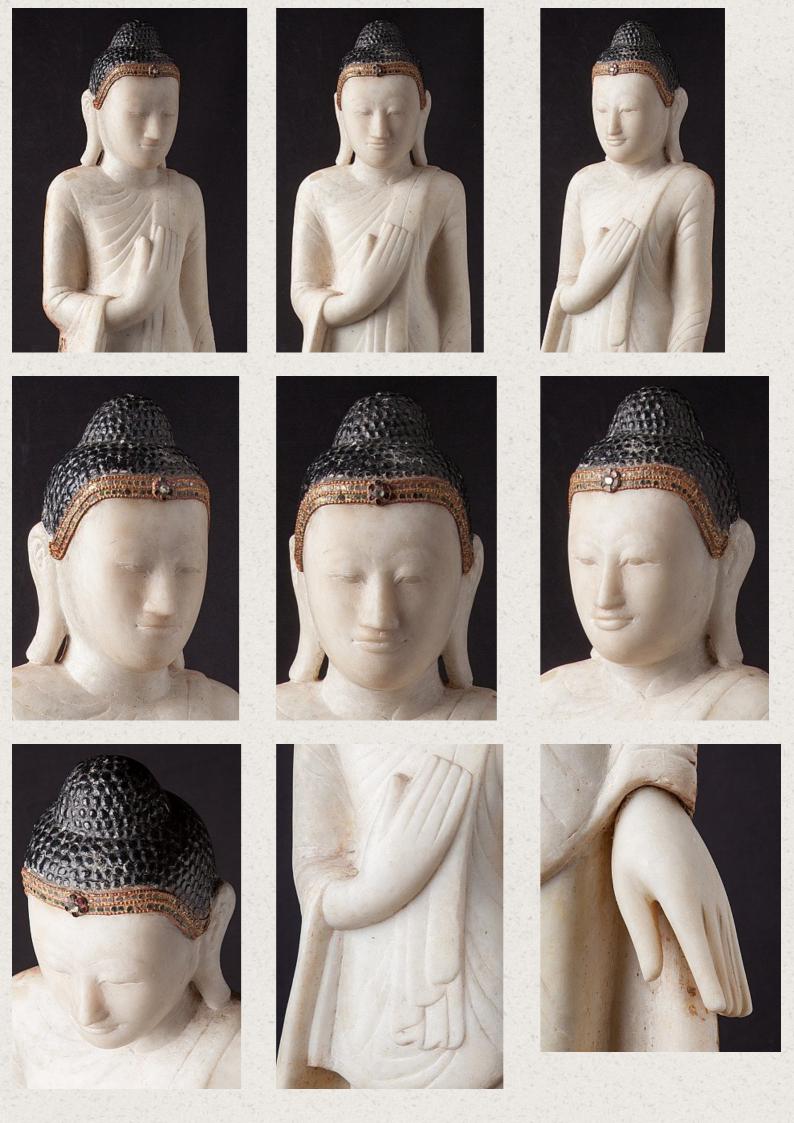

## Special antique alabaster Mandalay Buddha

- Material : marble
- 113 cm high
- 34 cm wide and 25 cm deep
- The height is measured including the base
- Mandalay style
- Early 19th century
- Traces of old lacquer & 24 krt. gold are still remaining on the backside
- Very high quality, probably my most special alabaster Mandalay Buddha statue!
- The base has recently been made, specially for this Buddha. It is made of wood & concrete, so that the Buddha stands very steady.
- Originating from Burma
- Nr: 2529-31