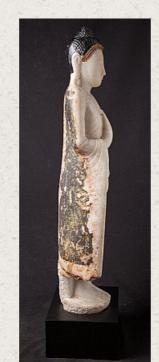

## Special antique alabaster Mandalay Buddha

- Material : marble
- 113 cm high
- 34 cm wide and 25 cm deep
- The height is measured including the base
- Mandalay style
- Early 19th century
- Traces of old lacquer & 24 krt. gold are still remaining on the backside
- Very high quality, probably my most special alabaster Mandalay Buddha statue!
- The base has recently been made, specially for this Buddha. It is made of wood & concrete, so that the Buddha stands very steady.
- Originating from Burma
- Nr: 2529-31