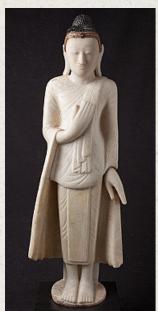

## Special antique alabaster Mandalay Buddha

- Material : marble
- 113 cm high
- 34 cm wide and 25 cm deep
- The height is measured including the base
- Mandalay style
- Early 19th century
- Traces of old lacquer & 24 krt. gold are still remaining on the backside
- Very high quality, probably my most special alabaster Mandalay Buddha statue!
- The base has recently been made, specially for this Buddha. It is made of wood & concrete, so that the Buddha stands very steady.
- Originating from Burma
- Nr: 2529-31